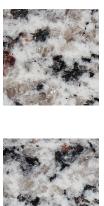

### RECOMMENDED USES Commercial Residential

Residential Interior Countertops Exterior Countertops Interior Wall Exterior Cladding Fireplaces Shower Walls Steam Showers New Valle Nevado is quarried from a bedrock quarry in Brazil. This granite has a white background tone with constant variations of grey and black with inclusions of garnet throughout. It has a consistent and tight grain structure with very little change from shipment to shipment. Since New Valle Nevado does not have a surface resin, it can be used in full sun installations. As a natural stone product, it is recommended that it be sealed to extend its longevity.