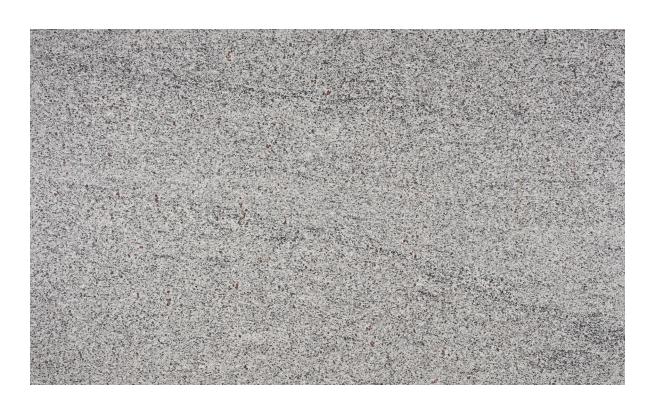

### RECOMMENDED USES Commercial Residential

Residential Interior Countertops Exterior Countertops Interior Wall Exterior Cladding Fireplaces Shower Walls Steam Showers New Valle Nevado is quarried from a bedrock quarry in Brazil. This granite has a white background tone with constant variations of grey and black with inclusions of garnet throughout. It has a consistent and tight grain structure with very little change from shipment to shipment. Since New Valle Nevado does not have a surface resin, it can be used in full sun installations. As a natural stone product, it is recommended that it be sealed to extend its longevity.