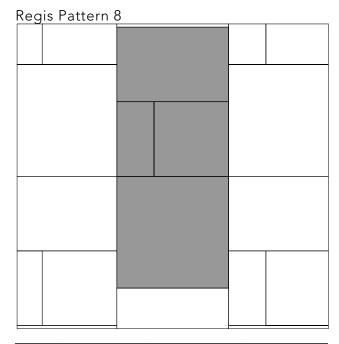

## **REGIS PATTERNS**

Porcelain - Cerdomus

| PIECE | SIZE OF PIECE   | PIECES/PATTERN | PERCENTAGE |
|-------|-----------------|----------------|------------|
| 1     | 2 x 8           | 6              | 100%       |
| TOTAL | 0.67 SF/Pattern | 6              | 100%       |