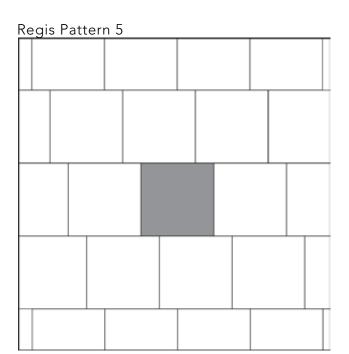

## **REGIS PATTERNS**

Porcelain - Cerdomus

| PIECE | SIZE OF PIECE | PIECES/PATTERN | PERCENTAGE |
|-------|---------------|----------------|------------|
| 1     | 24×24         | 1              | 100%       |
| TOTAL |               | 1              | 100%       |

| PIECE | SIZE OF PIECE | PIECES/PATTERN | PERCENTAGE |
|-------|---------------|----------------|------------|
| 1     | 8x8           | 2              | 7%         |
| 2     | 16x16         | 2              | 29%        |
| 3     | 24x24         | 2              | 64%        |
| TOTAL |               | 6              | 100%       |