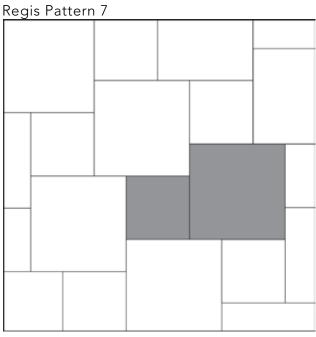

| PIECE | SIZE OF PIECE  | PIECES/PATTERN | PERCENTAGE |
|-------|----------------|----------------|------------|
| 1     | 8 x 16         | 1              | 9%         |
| 2     | 16 x 16        | 1              | 20%        |
| 3     | 16 x 24        | 1              | 28%        |
| 4     | 24 x 24        | 1              | 43%        |
| TOTAL | 9.4 SF/Pattern | 4              | 100%       |