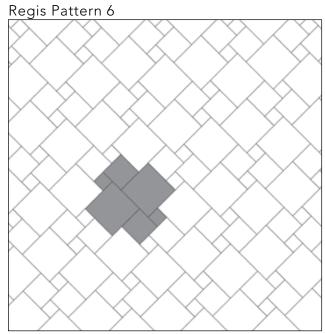

| PIECE | SIZE OF PIECE | PIECES/PATTERN | PERCENTAGE |
|-------|---------------|----------------|------------|
| 1     | 16x16         | 1              | 31%        |
| 2     | 24x24         | 1              | 69%        |
| TOTAL |               | 2              | 100%       |